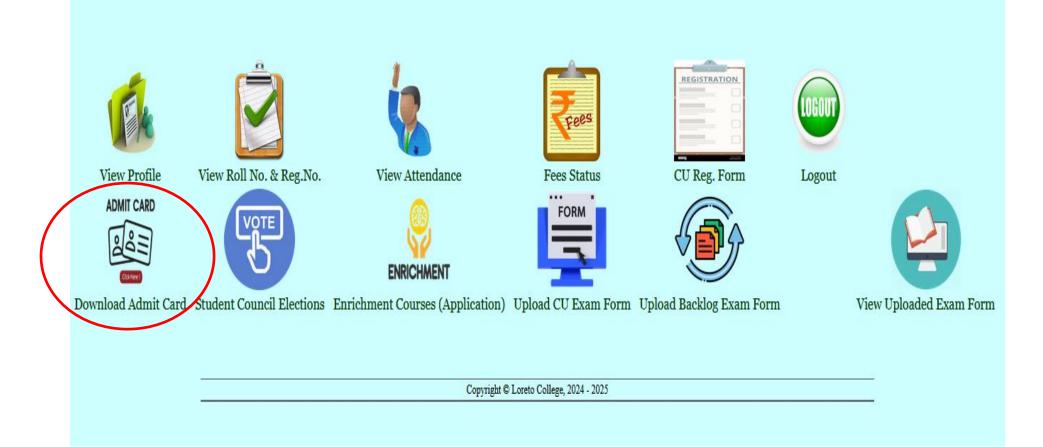

# Loreto College, Kolkata

Semester-V admit cards are available, students are requested to login to their profile using their existing login details and download their respective admit card.

#### Click on Student Login $\rightarrow$ Student Section Login



## Enter your login details

| Loreto College Kolkata E-Corner Login |          |
|---------------------------------------|----------|
| Username*                             | Username |
| Password*                             | Password |
|                                       | Submit   |

## Click on Download Admit Card



## Click on View Admit Card

| Loreto College Kolkata |                                      |                                               |                                              |  |  |
|------------------------|--------------------------------------|-----------------------------------------------|----------------------------------------------|--|--|
| Download Admit Card    |                                      |                                               |                                              |  |  |
| Details:               |                                      |                                               |                                              |  |  |
| SI                     | Reg No.                              | Semester