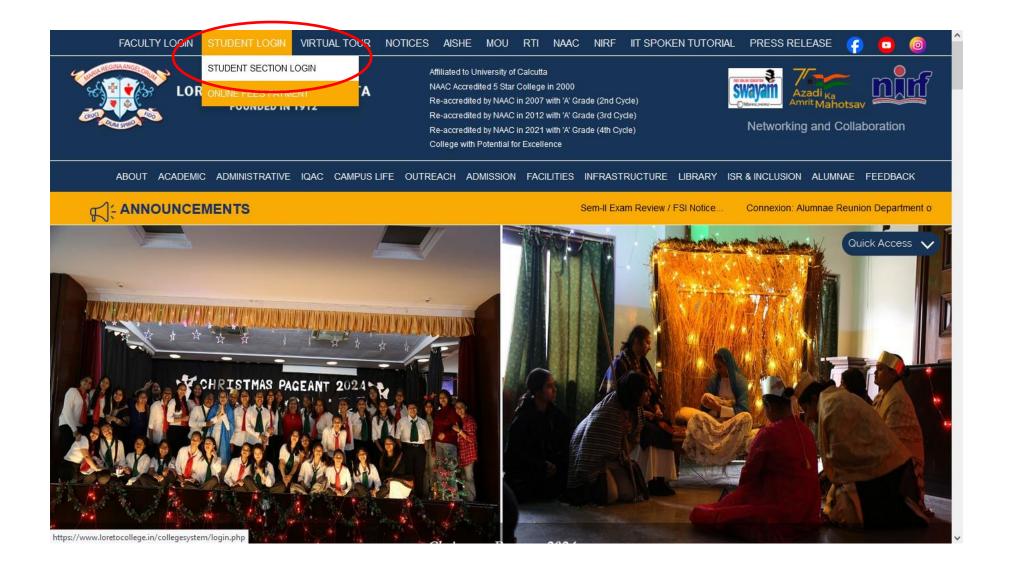

# Loreto College, Kolkata

Semester-V admit cards are available, students are requested to login to their profile using their existing login details and download their respective admit card.

#### Click on Student Login $\rightarrow$ Student Section Login



## Enter your login details

| Loreto College Kolkata E-Corner Login |          |
|---------------------------------------|----------|
| Username*                             | Username |
| Password*                             | Password |
|                                       | Submit   |

## Click on Download Admit Card



## Click on View Admit Card

| Loreto College Kolkata |                                      |                                               |                                              |  |  |
|------------------------|--------------------------------------|-----------------------------------------------|----------------------------------------------|--|--|
| Download Admit Card    |                                      |