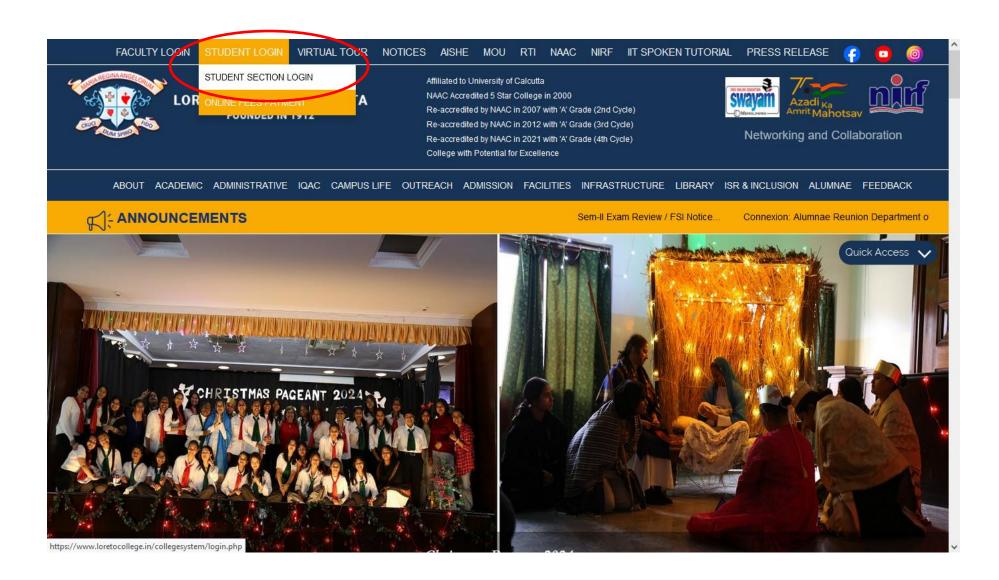

# Loreto College, Kolkata

Semester-I CCF and Semester-III CBCS admit cards are available, students are requested to login to their profile using their existing login details and download their respective admit card.

#### Click on Student Login → Student Section Login



### Enter your login details



#### Click on Download Admit Card



Copyright © Loreto College, 2024 - 2025

#### Click on View Admit Card

## Loreto College Kolkata **Download Admit Card Details:** Reg No. Download Admit Card Semester View Admit Card PDF 032-1211-0004-24 Sem-I \* Note: In case of any discrepency contact the College Office \* Please check your admit card properly, if old admit is visible, refresh your browser or try from another browser or device Exit