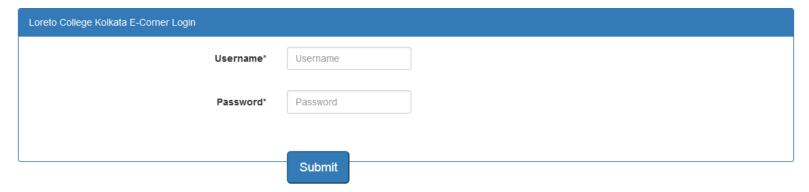

# Loreto College, Kolkata

Semester-I CCF and Semester-III CBCS admit cards are available, students are requested to login to their profile using their existing login details and download their respective admit card.

#### Click on Student Login → Student Section Login



### Enter your login details



#### Click on Download Admit Card



Copyright © Loreto College, 2024 - 2025

#### Click on View Admit Card

## Loreto College Kolkata **Download Admit Card Details:** Reg No. Download Admit Card Semester View Admit Card PDF 032-1211-0004-24 Sem-I \* Note: In case of any discrepency contact the College Office \* Please check your admit card properly, if old admit is visible, refresh your browser or try from another browser or device Exit