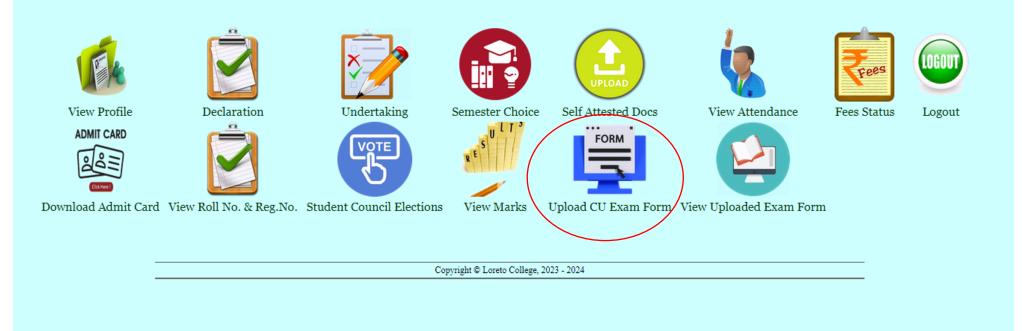

## Click on Upload CU Exam Form

Click on the Browse button to load your CU Exam Form

| Loreto College, Kolkata                                                                                      |  |  |  |  |  |
|--------------------------------------------------------------------------------------------------------------|--|--|--|--|--|
| CU Semester Exam Form Upload                                                                                 |  |  |  |  |  |
| Registration No. 032-1211-0037-23   Upload PDF File Only (File Size within 5 MB): Browse   No file selected. |  |  |  |  |  |