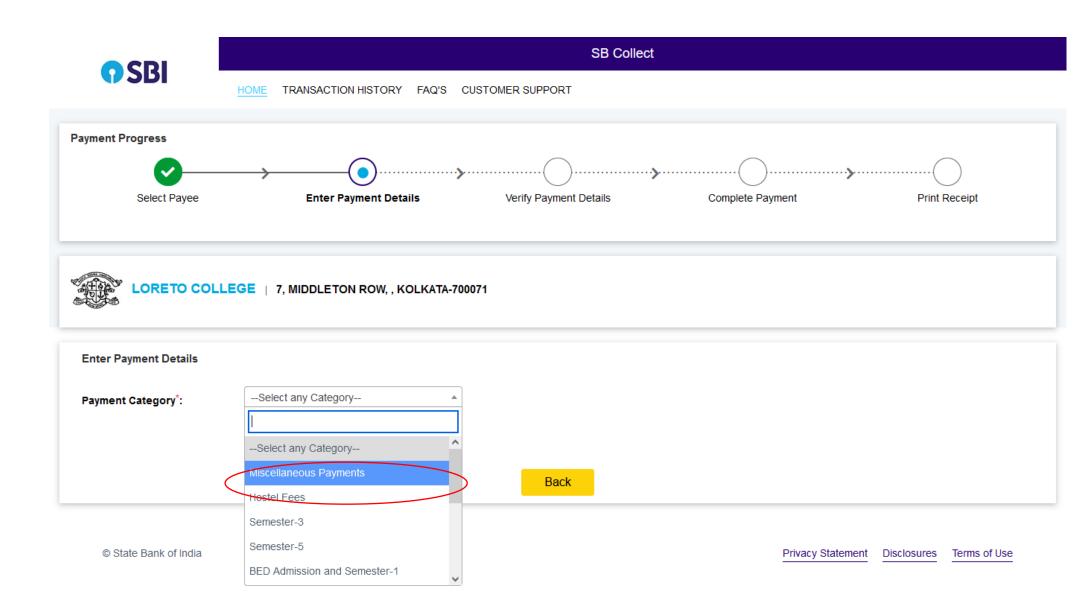

Payment of fees (amount as mentioned on Examination form downloaded from the University portal + Additional Rs 50/- processing fee) has to be made online through the college SBI collect payment portal under the Miscellaneous Payment option in the college website.

## The steps for making payment are given below

ন আইনৰা

J

| Select Payee                                        | Enter Payment Details    | Verify Payment Details | Complete Payment | Print Receipt | ^  |  |  |  |  |
|-----------------------------------------------------|--------------------------|------------------------|------------------|---------------|----|--|--|--|--|
|                                                     |                          |                        |                  |               | _  |  |  |  |  |
| LORETO COLLEGE   7, MIDDLETON ROW, , KOLKATA-700071 |                          |                        |                  |               |    |  |  |  |  |
| Enter Payment Details                               |                          |                        |                  |               |    |  |  |  |  |
| Payment Category*:                                  | Miscellaneous Payments 🔍 |                        |                  |               |    |  |  |  |  |
| Student Name *                                      | NAME OF STUDENT          |                        |                  |               |    |  |  |  |  |
| Bill Book No *                                      | BILL BOOK NO             |                        |                  |               |    |  |  |  |  |
| Class                                               |                          |                        |                  |               | 11 |  |  |  |  |
| Mobile                                              |                          |                        |                  |               |    |  |  |  |  |
| Miscellaneous Payment *                             | 405                      |                        |                  |               |    |  |  |  |  |
| Remarks :                                           | CU EXAM FEE              |                        |                  |               |    |  |  |  |  |
| Make all partial payments using                     |                          |                        |                  |               |    |  |  |  |  |
| Enter Your Details                                  |                          |                        |                  |               | ~  |  |  |  |  |