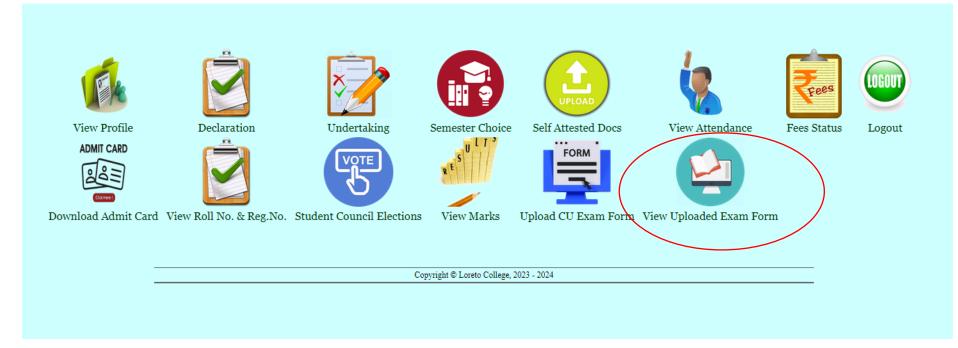

## Click on View PDF to view the uploaded CU Exam Form

| Loreto College Kolkata     |                 |                                       |                   |  |  |  |  |
|----------------------------|-----------------|---------------------------------------|-------------------|--|--|--|--|
| Uploaded CU Exam Form View |                 |                                       |                   |  |  |  |  |
| Details:                   |                 |                                       |                   |  |  |  |  |
| SI                         | Reg No.         | Semester                              | Uploaded PDF File |  |  |  |  |
| 1                          |                 | 1                                     | View PDF          |  |  |  |  |
|                            | * Note: In case | of any discrepancy contact the Colleg | ge Office         |  |  |  |  |
|                            |                 | Exit                                  |                   |  |  |  |  |
|                            |                 | EXIL                                  |                   |  |  |  |  |
|                            |                 |                                       |                   |  |  |  |  |
|                            |                 |                                       |                   |  |  |  |  |
|                            |                 |                                       |                   |  |  |  |  |
|                            |                 |                                       |                   |  |  |  |  |
|                            |                 |                                       |                   |  |  |  |  |
|                            |                 |                                       |                   |  |  |  |  |
|                            |                 |                                       |                   |  |  |  |  |
|                            |                 |                                       |                   |  |  |  |  |
|                            |                 |                                       |                   |  |  |  |  |
|                            |                 |                                       |                   |  |  |  |  |
|                            |                 |                                       |                   |  |  |  |  |
|                            |                 |                                       |                   |  |  |  |  |
|                            |                 |                                       |                   |  |  |  |  |