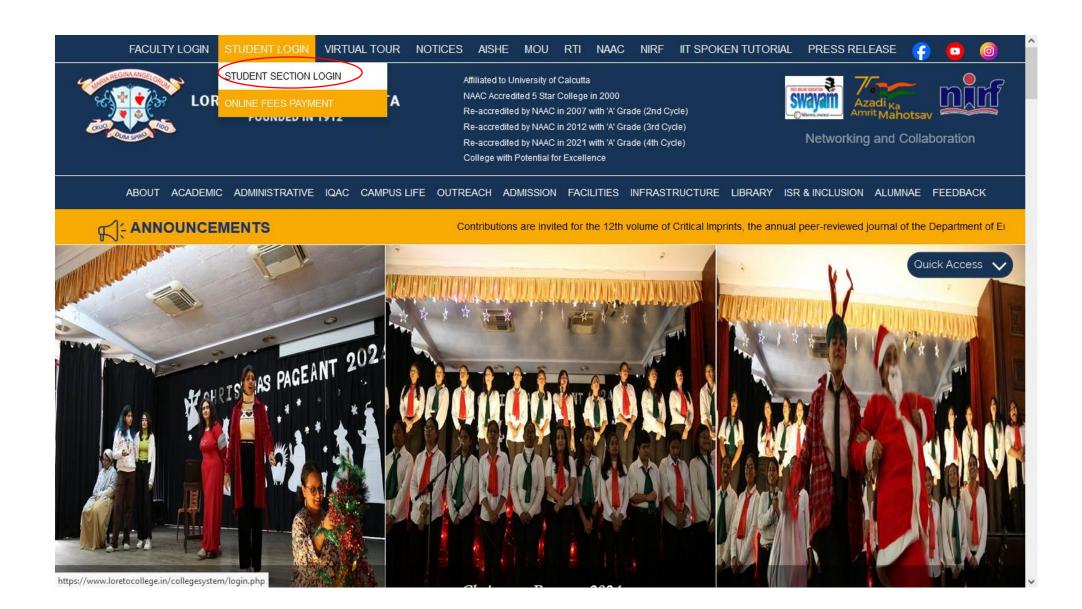

The steps for uploading the examination form are given below:

Enter your existing Username & Password and click on the Submit button

| Loreto College Kolkata E-Corner Login |          |  |  |  |  |  |
|---------------------------------------|----------|--|--|--|--|--|
| Username*                             | Username |  |  |  |  |  |
| Password*                             | Password |  |  |  |  |  |
|                                       | Submit   |  |  |  |  |  |