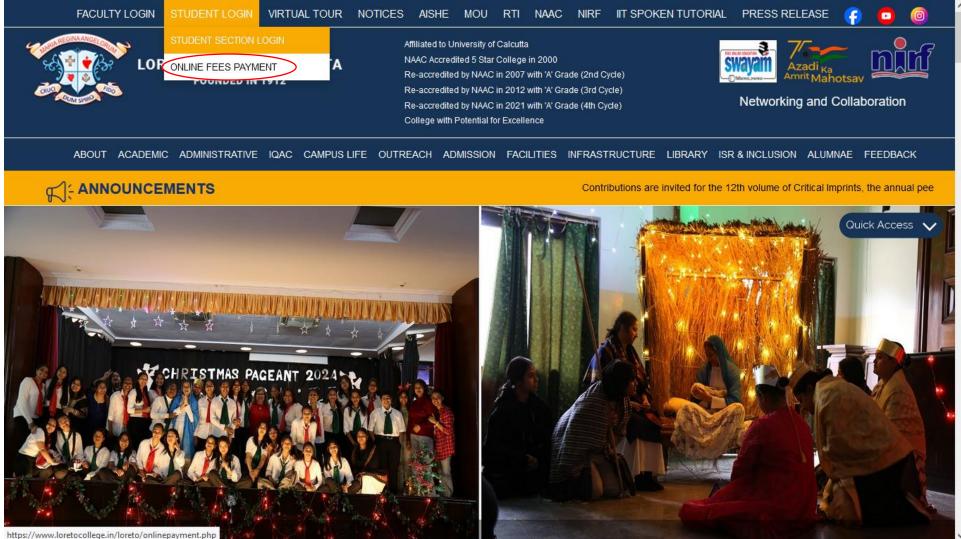

|  |  |  |  |
|                            |                 |                                       |                   |  |  |  |  |
|                            |                 |                                       |                   |  |  |  |  |
|                            |                 |                                       |                   |  |  |  |  |
|                            |                 |                                       |                   |  |  |  |  |
|                            |                 |                                       |                   |  |  |  |  |
|                            |                 |                                       |                   |  |  |  |  |

## The steps for making payment are given below



## LORETO COLLEGE, KOLKATA

## **Online Fees Payment**

## No Direct Payment by Cash / Cheques will be accepted, Kindly Pay your fees only through Online mode

#### Please Enter your correct Bill Book No. while paying online fees

All students are required to select their correct semester while paying the fees

INSTRUCTIONS TO MAKE ONLINE PAYMENT (B.A. / B.Sc. Sem-3 / 5 ) INSTRUCTIONS TO MAKE ONLINE PAYMENT (B.ED. Sem-3) INSTRUCTIONS TO MAKE ONLINE PAYMENT (M.A. Sem-3) INSTRUCTIONS TO MAKE ONLINE PAYMENT (HOSTEL FEES)

CLICK HERE TO MAKE ONLINE PAYMENT

In case of any queries kindly write to: loretocollegeadmissions@gmail.com

https://www.onlinesbi.sbi/sbicollect/icollecthome.htm?corpID=639858

Loreto College

nd - Ganesh

dra Avenue

ন আইনৰা

J



| Select Payee