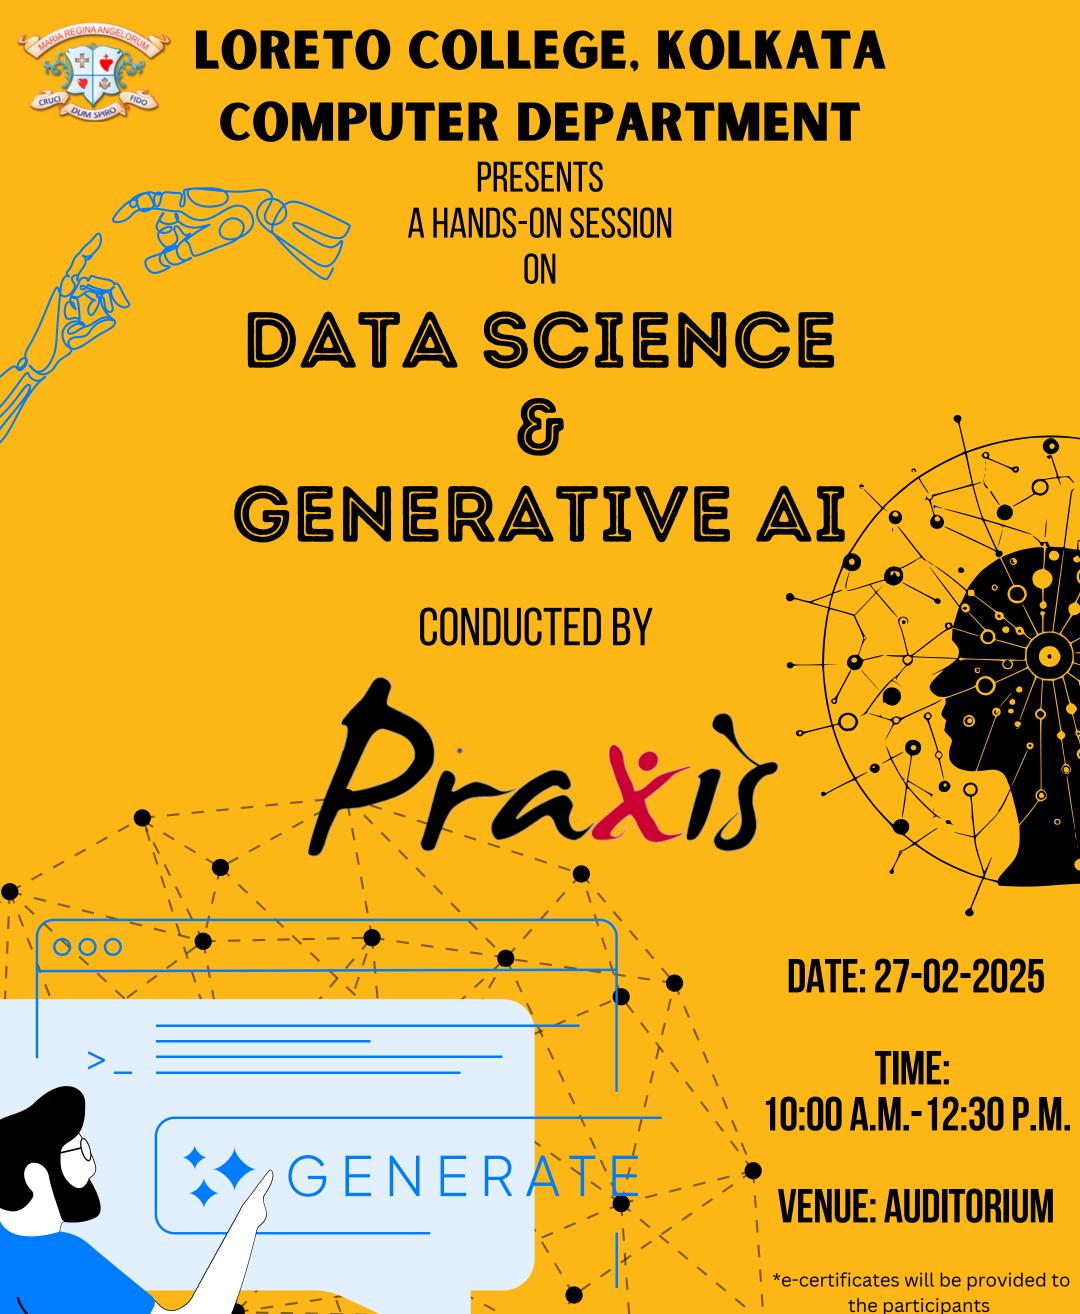

## LORETO COLLEGE, KOLKATA COMPUTER DEPARTMENT

To ensure a smooth learning experience, please complete the following before the workshop:

- 1. Download the IPL dataset (attached to the email sent to enrolled participants).
- 2. Students must download Tableau Public from the given

https://www.tableau.com/products/public/download

3. Students must create a free account at <a href="https://claude.ai">https://claude.ai</a>

Having these ready in advance will help you follow along with the hands-on activities seamlessly. If you face any issues, feel free to reach out before the workshop.