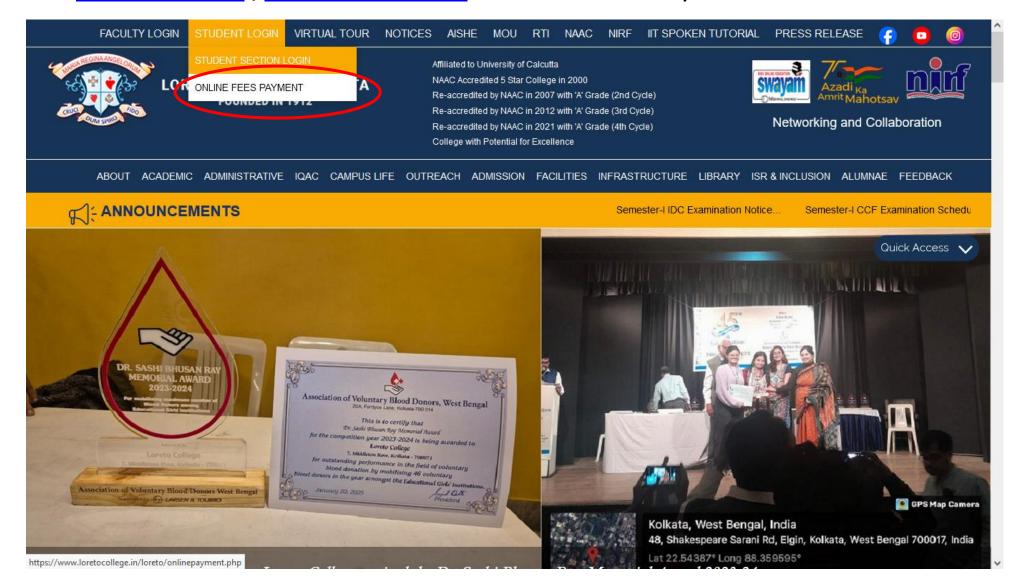

### Go To www.loretocollege.in / www.loretocollege.edu.in and click on Online Fees Payment

### **ONLINE FEES PAYMENT**