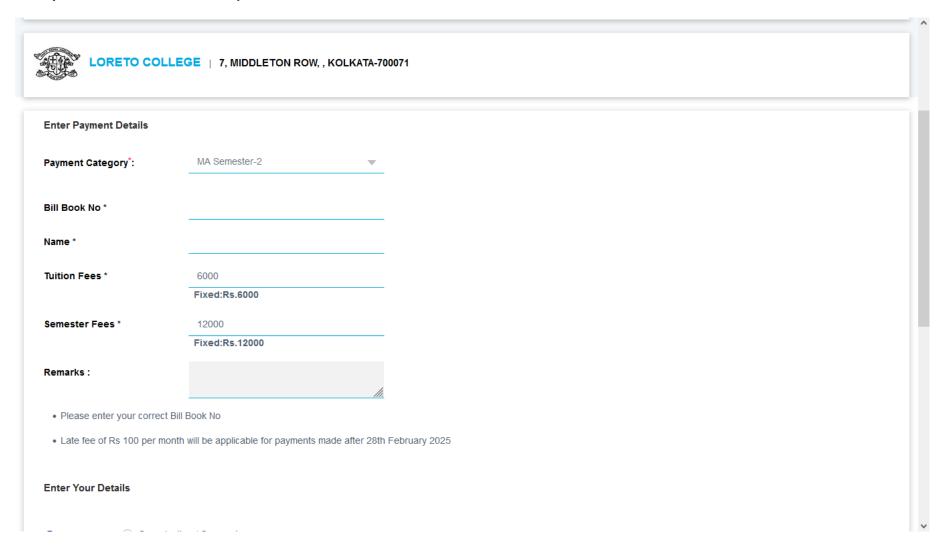

### Online Fees Payment

No Direct Payment by Cash / Cheques will be accepted, Kindly Pay your fees only through Online mode

Please Enter your correct Bill Book No. while paying online fees

All students are required to select their correct semester while paying the fees

#### Enter your correct Bill Book No. and proceed

Select the mode of payment. For payment through Net banking / Credit Card / Debit Card / UPI, choose your suitable option. For payment by cash in any State Bank of India branch, click 'SBI BRANCH'