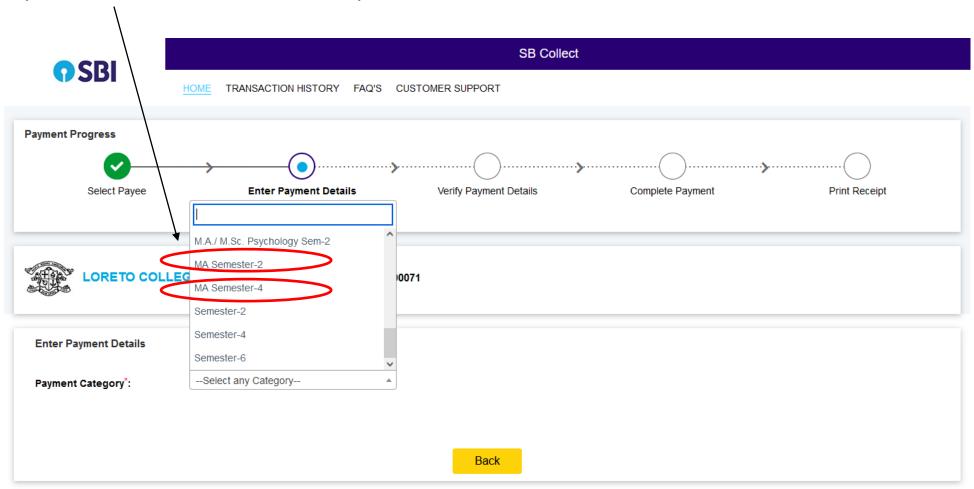

### M.A. students should select the option:

M.A. Semester-2 / M.A. Semester-4, available on the SBI portal.

CLICK HERE TO MAKE ONLINE PAYMENT

In case of any queries kindly write to: loretocollegeadmissions@gmail.com

Step-2: SELECT M.A. Semester -2 / M.A. Semester-4 option

© State Bank of India Privacy Statement Disclosures Terms of Use