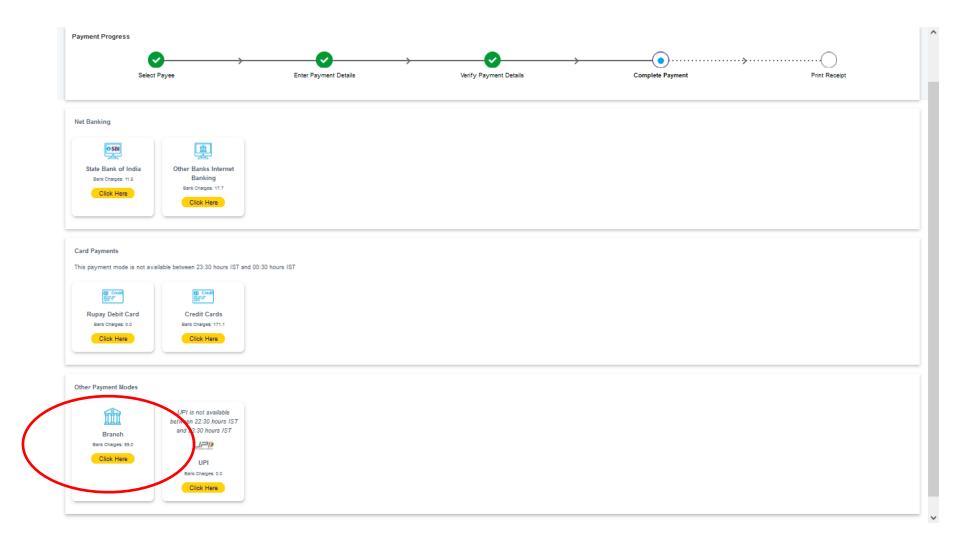

#### Enter your correct Bill Book No. and proceed

Select the mode of payment. For payment through Net banking / Credit Card / Debit Card / UPI, choose your suitable option. For payment by cash in any State Bank of India branch, click 'SBI BRANCH'

### If you want to pay by cash then select State Bank of India branch, click 'SBI BRANCH' (red circle)