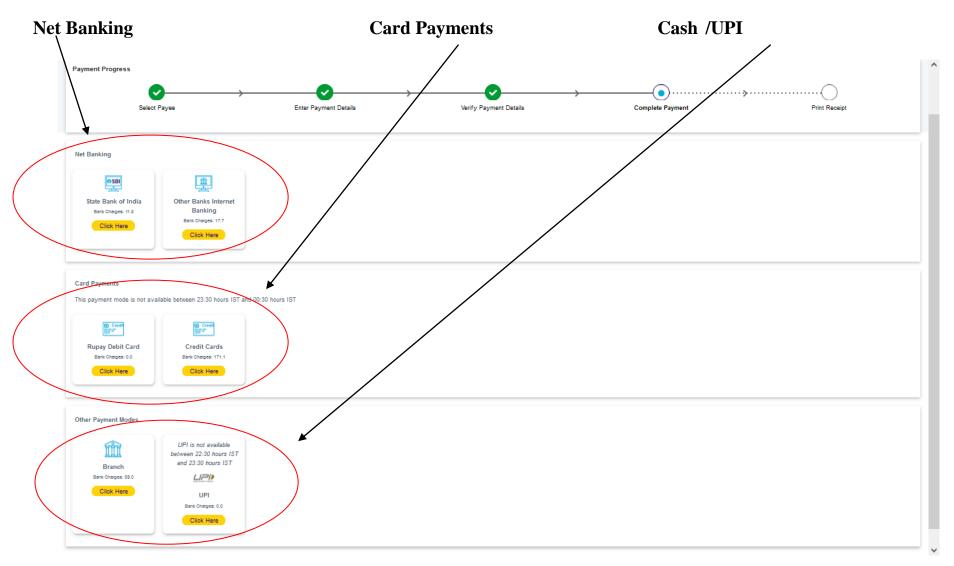

#### Enter your correct Bill Book No. and proceed

Select the mode of payment. For payment through Net banking / Credit Card / Debit Card / UPI, choose your suitable option. For payment by cash in any State Bank of India branch, click 'SBI BRANCH'

### If you want to pay by cash then select State Bank of India branch, click 'SBI BRANCH' (red circle)