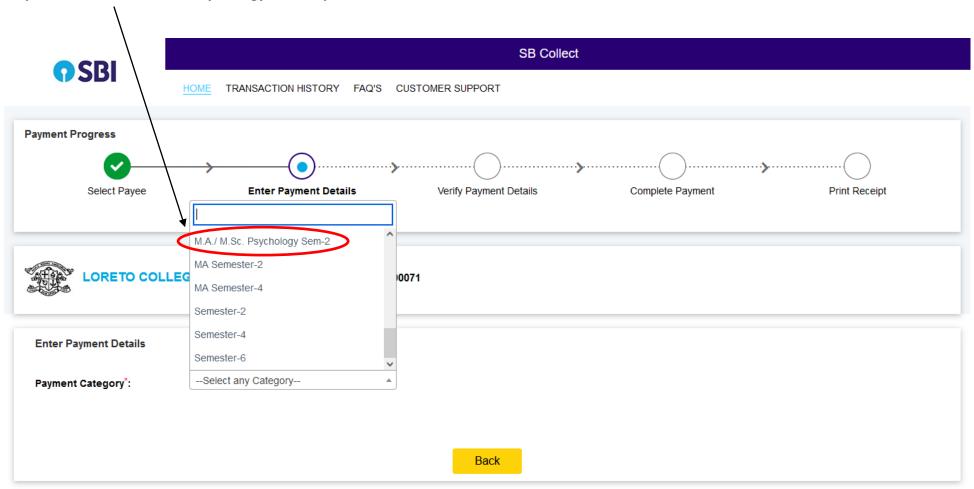

## M.A. / M.Sc. Psychology students should select the option:

M.A. / M.Sc. Psychology Sem-2, available on the SBI portal.

CLICK HERE TO MAKE ONLINE PAYMENT

In case of any queries kindly write to: loretocollegeadmissions@gmail.com

Step-2: SELECT M.A. / M.Sc. Psychology Sem-2 option

© State Bank of India Privacy Statement Disclosures Terms of Use