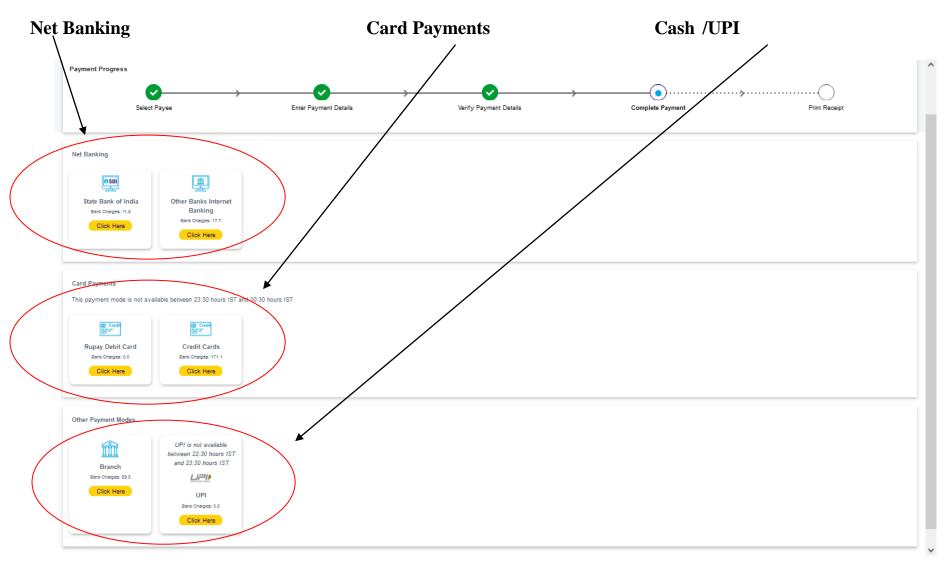

#### Enter your correct Bill Book No. and proceed

Select the mode of payment. For payment through Net banking / Credit Card / Debit Card / UPI, choose your suitable option. For payment by cash in any State Bank of India branch, click 'SBI BRANCH'

## If you want to pay by cash then select State Bank of India branch, click 'SBI BRANCH' (red circle)