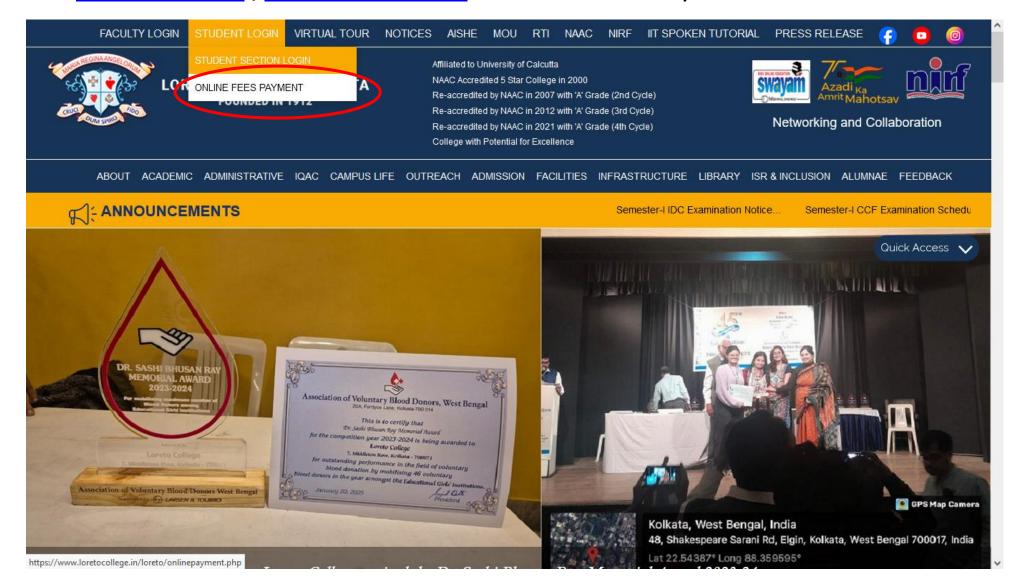

## Go To www.loretocollege.in / www.loretocollege.edu.in and click on Online Fees Payment

## **ONLINE FEES PAYMENT**