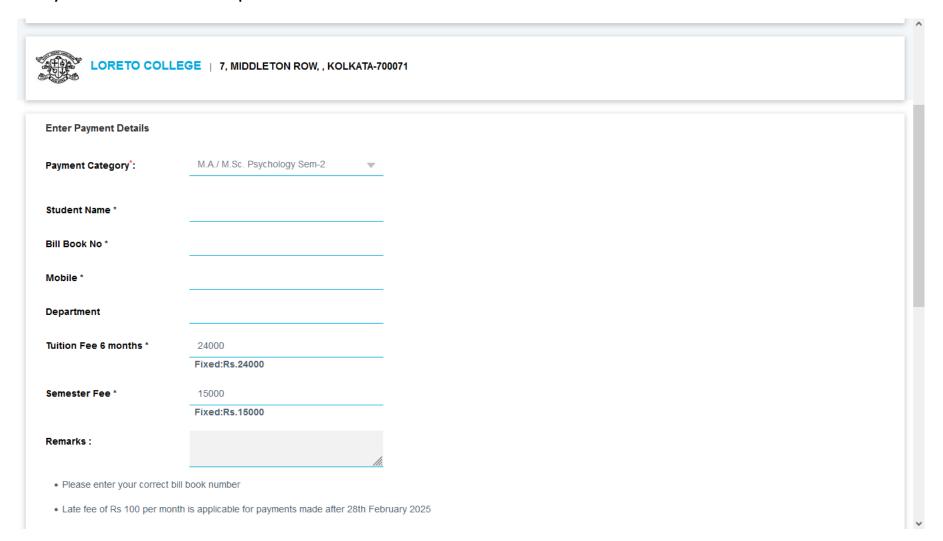

#### Semester-II Fees Details:

- 1. Tuition Fees (per semester) = 24000/-
- 2. Semester Fees (per semester) = 15,000/-

Total = 39,000/-

## Online Fees Payment

No Direct Payment by Cash / Cheques will be accepted, Kindly Pay your fees only through Online mode

Please Enter your correct Bill Book No. while paying online fees

All students are required to select their correct semester while paying the fees

#### Enter your correct Bill Book No. and proceed

Select the mode of payment. For payment through Net banking / Credit Card / Debit Card / UPI, choose your suitable option. For payment by cash in any State Bank of India branch, click 'SBI BRANCH'