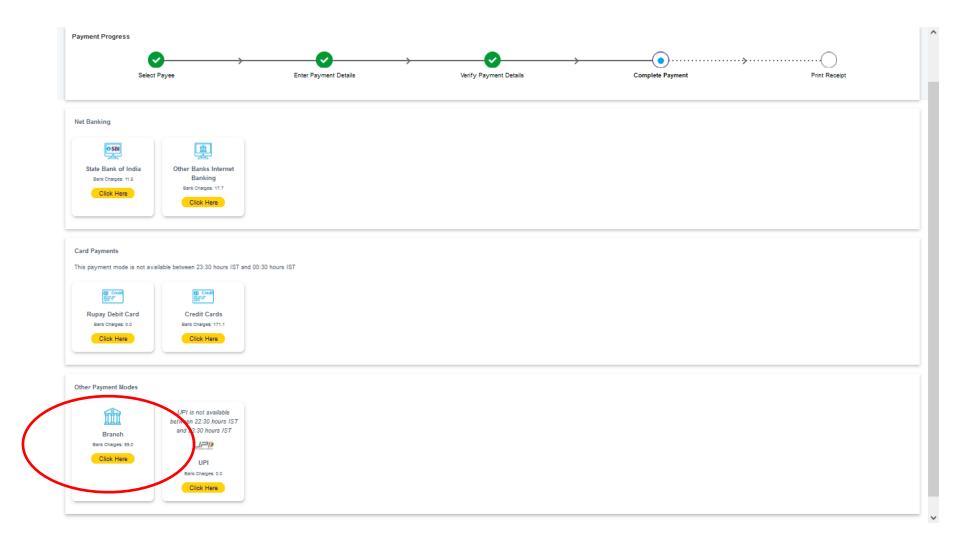

#### Enter your correct Bill Book No. and proceed

Select the mode of payment. For payment through Net banking / Credit Card / Debit Card / UPI, choose your suitable option. For payment by cash in any State Bank of India branch, click 'SBI BRANCH'

## If you want to pay by cash then select State Bank of India branch, click 'SBI BRANCH' (red circle)